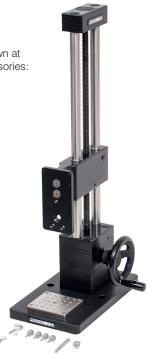

32-1048 REV 1020 Page 1 of 2

The ES30 is a versatile test stand ideal for many compression and tensile testing applications. It can accept a wide variety of sample shapes and sizes and can be configured in many positions due to modular design. Convenient side-mounted hand wheel operation enables the user to easily and accurately test up to 200 lbF (1 kN) of force, with repeatable results. Use the ES30 with any Mark-10 force gauge and force gripping fixtures to create a complete testing solution.

### Specifications

| Load capacity:  | 200 lbF [1,000 N]                              |
|-----------------|------------------------------------------------|
| Loading method: | Side-mounted hand wheel                        |
| Maximum travel: | 13 in [330 mm]                                 |
| Travel Rate:    | 0.05 in [1.27 mm] per rev.                     |
| Warranty:       | 3 years (see individual statement for details) |