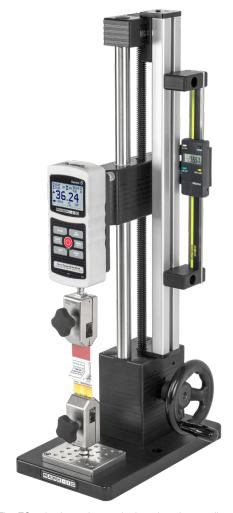

The ES30 is shown in a typical peel testing application, with Series 5 digital force gauge, digital travel display, and film & paper grips.