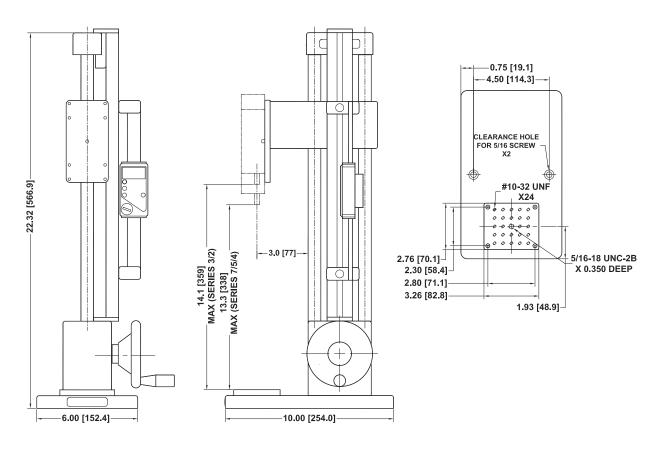

vel display<br>ESM004 | Same as above, 12 in [300 mm] travel.                                                                           |
| Column extensions                | Available in 6 in, 12 in, and 24 in, and custom lengths                                                         |



Digital travel display



- (1) G1024 extension rod, 2"
- (1) G1028 small hook

In The Box

- (1) G1038 medium hook
- (1) G1009 compression plate, 2" dia.
- (1) G1039 coupling, #10-32F/F
- (1) Allen wrench set
- (1) Hand wheel
- (4) Thumb screw for force gauge





The ES30 is shown in a typical peel testing application, with Series 5 digital force gauge, digital travel display, and film & paper grips.







# Manual Force Test Stand **ES30**

32-1048 REV 1020 Page 2 of 2

### **Dimensions**

in [mm]



## Ordering Information

| Model No. | Description                    |
|-----------|--------------------------------|
| ES30      | Test stand, 200 lbF            |
| ESM001    | Digital travel display, 6"     |
| ESM004    | Digital travel display, 12"    |
| ESM003-1  | Column extension for ES30, 6"  |
| ESM003-2  | Column extension for ES30, 12" |
| ESM003-3  | Column extension for ES30, 24" |