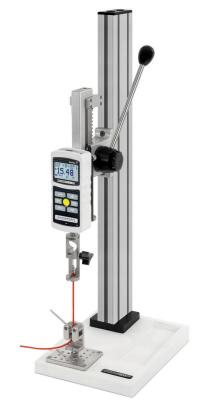

## Manual Force Test Stand TSB100

32-1107 REV 1020 Page 1 of 2

The lever-operated TSB100 test stand is ideal for quick-action tensile testing and compression testing of up to 100 lbF (500 N) of force. Constructed of rugged components, this test stand is durable enough for the factory floor, yet precise enough for laboratory environments.

The TSB100 is shown with a Series 7 force gauge, G1001 wire terminal grip, and G1002 dual roller grip.