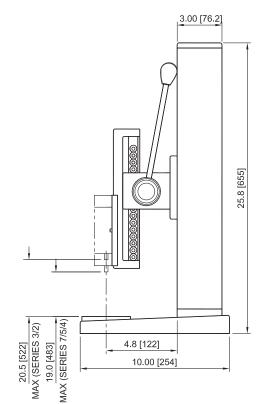

avel stops for setting travel limits during testing.

#### **Ordering Information**

| Model No. | Description                                   |
|-----------|-----------------------------------------------|
| TSB100    | Test stand, lever-operated, 100 lbF, vertical |
| TSA001    | Digital travel display for TSB100             |
| TSB003    | Travel stops kit                              |
| TSA002    | Horizontal / wall mounting kit                |



The TSB100 is shown with a Series 7 force gauge, G1001 wire terminal grip, and G1002 dual roller grip.

#### In The Box





Mark-10 Corporation ■ www.mark-10.com ■ info@mark-10.com
Toll-free: 888-MARK-TEN ■ Tel: 631-842-9200 ■ Fax: 631-842-9201



# Manual Force Test Stand TSB100

32-1107 REV 1020 Page 2 of 2

### Dimensions

in [mm]