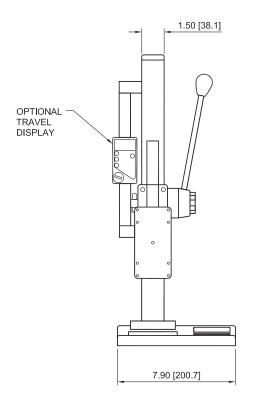

travel stops for setting travel limits during testing.

#### **Ordering Information**

| Model No. | Description                                   |
|-----------|-----------------------------------------------|
| TSB100    | Test stand, lever-operated, 100 lbF, vertical |
| TSA001    | Digital travel display for TSB100             |
| TSB003    | Travel stops kit                              |
| TSA002    | Horizontal / wall mounting kit                |



The TSB100 is shown with a Series 7 force gauge, G1001 wire terminal grip, and G1002 dual roller grip.

#### In The Box





Mark-10 Corporation ■ www.mark-10.com ■ info@mark-10.com
Toll-free: 888-MARK-TEN ■ Tel: 631-842-9200 ■ Fax: 631-842-9201



# Manual Force Test Stand TSB100

32-1107 REV 1020 Page 2 of 2

### Dimensions

in [mm]