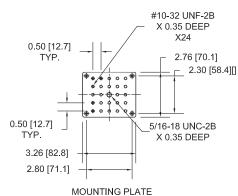

el stops for setting travel limits during testing.

#### **Ordering Information**

| Model No. | Description                                   |
|-----------|-----------------------------------------------|
| TSB100    | Test stand, lever-operated, 100 lbF, vertical |
| TSA001    | Digital travel display for TSB100             |
| TSB003    | Travel stops kit                              |
| TSA002    | Horizontal / wall mounting kit                |



The TSB100 is shown with a Series 7 force gauge, G1001 wire terminal grip, and G1002 dual roller grip.

#### In The Box





Mark-10 Corporation ■ www.mark-10.com ■ info@mark-10.com
Toll-free: 888-MARK-TEN ■ Tel: 631-842-9200 ■ Fax: 631-842-9201



# Manual Force Test Stand TSB100

32-1107 REV 1020 Page 2 of 2

### Dimensions

in [mm]